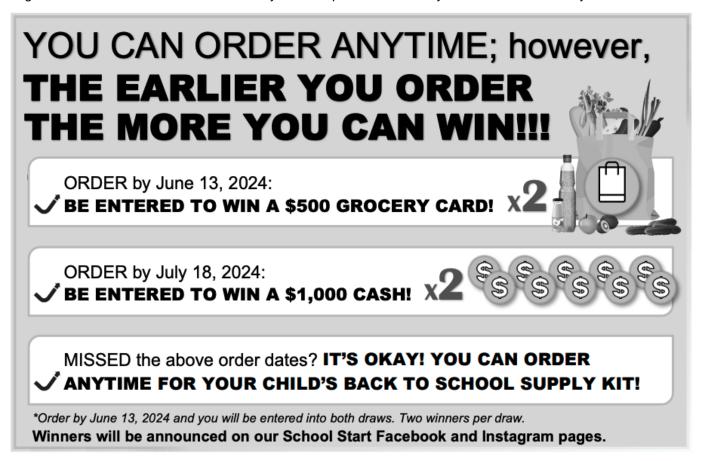

### Dear Parents/Guardians:

Your teachers at Westview School are excited to offer the opportunity to purchase quality standardized school supplies through School Start for the 2024/2025 school year. This process will save you both time and money.